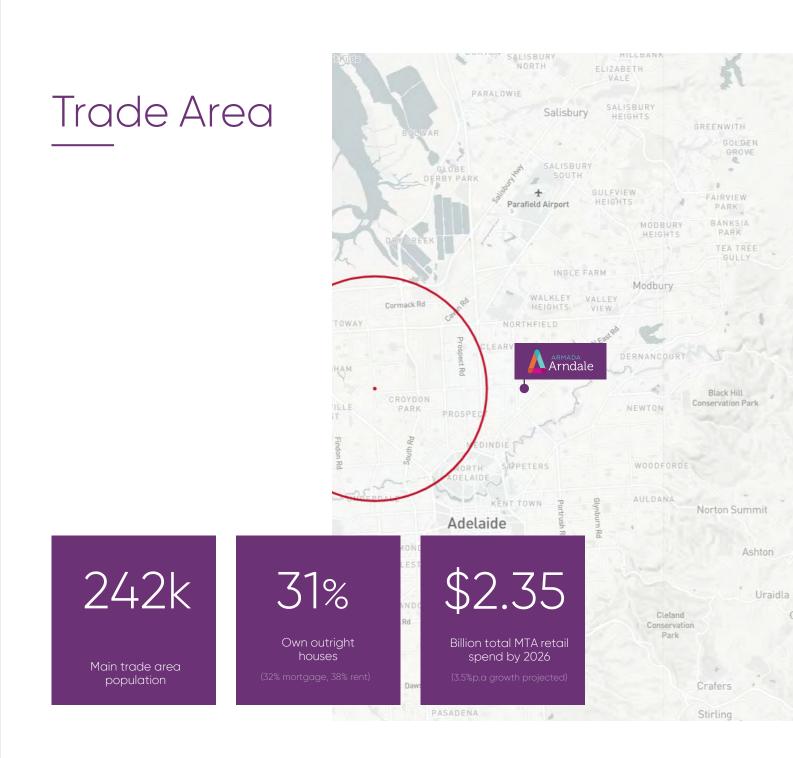

#### POPULATION

- A 242,667 primary + secondary trade area population
- $\bigcirc$  59% born in Australia
- $\bigcirc$  54.7% only speak English at home
- № 40% couple family with children
- $\otimes$  34% couple family, no children

#### INCOME + RETAIL SPEND

- 💲 \$1.56b total MTA retail spend
- 3.5% per annum projected growth in retail spend to 2026
- 9.2% capture of the available
  MTA total retail spend

Within PTA, the Centre captures 23.5% of food expenditure and 17.8% of non-food expenditure

\*TRADE AREA STATISTICS source: ABS 2016 Census Data and MacroPlan Dimasi: Asset Review & Future Outlook 2014.