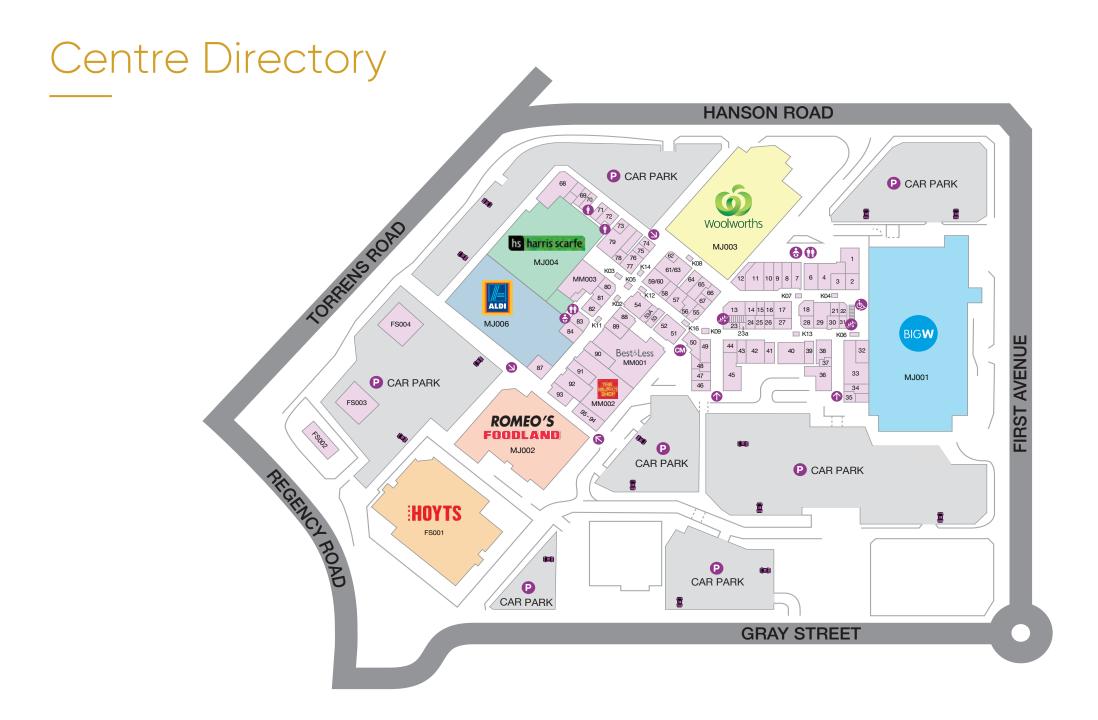

### GETTING HERE

Situated 7km from the Adelaide CBD on the corner of Hanson Road and Torrens Road, Kilkenny.

The centre offers over 2,000 ree all-day parking spaces, ncluding undercover, rooftop, disabled and parents parking.

Public bus transport to the Centre is easy with the Adelaide Metro bus stops located nearby.

The Centre's digital kiosk ocated in the food court offers timetable information.

The Centre also houses two dedicated Taxi ranks located outside the Romeo's Foodland and Woolworths entrances.