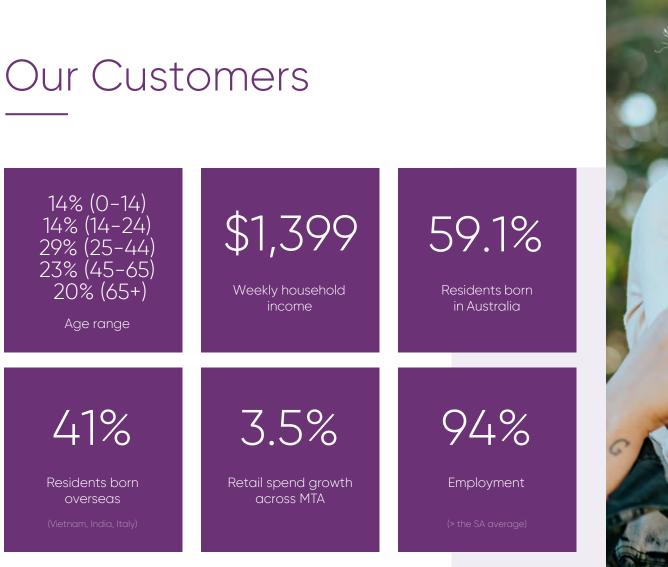

#### POPULATION

- A 242,667 primary + secondary trade area population
- $\bigcirc$  59% born in Australia
- $\bigcirc$  54.7% only speak English at home
- № 40% couple family with children
- $\otimes$  34% couple family, no children

#### INCOME + RETAIL SPEND

- 💲 \$1.56b total MTA retail spend
- 3.5% per annum projected growth in retail spend to 2026
- 9.2% capture of the available
  MTA total retail spend

Within PTA, the Centre captures 23.5% of food expenditure and 17.8% of non-food expenditure